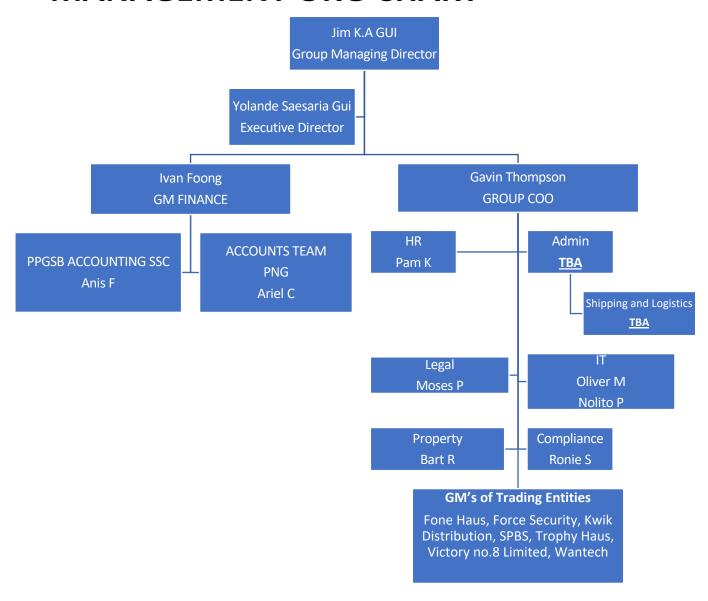

## INTERNAL MEMO

TO: NWTL GROUP

FROM: JIM K.A GUI – NWTL GROUP MANAGING DIRECTOR

**SUBJECT:** INTERNAL ANNOUNCEMENT – INTRODUCING OUR UPDATED ORGANIZATIONAL CHART

AND WELCOMING A NEW COO

**DATE:** 4<sup>TH</sup> OCTOBER 2023

## Dear Team,

I hope this message finds you well. I would like to announce an important update to our organizational structure: the addition of a new Group Chief Operating Officer (COO). This change is aimed at strengthening our leadership team and enhancing our capabilities to meet the evolving needs of our organization.

## MANAGEMENT ORG CHART

PNG NAMBA WAN TROPHY LIMITED

Sec 23, Lot 4 Angau Drive, Boroko, NCD, Port Moresby, Papua New Guinea P.O. Box 4391, Boroko, NCD

Papua New Guinea

OFFICE (675) 7999 8819 info@pngnwtl.com